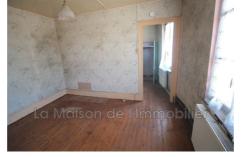

## Village house 1691 Criquebeuf-sur-Seine

Discover this charming village house with a living area of 81 m², located in the "Village" district of Criquebeuf-sur-Seine. This house, built on 2 levels, faces east, offering pleasant light throughout the day. The house requiring renovation and refreshment work includes a kitchen to be fitted out, 3 bedrooms, 1 shower room and 2 cellars. The heating and hot water system is gas. Built around 1900, it will seduce you with its potential and its character. Its land of 113 m² is an additional advantage. The house is terraced on two sides and the sanitation is connected to the mains sewer. Services: fireplace out of service and partial wooden double glazing. An interesting investment to exploit. The Village of Criquebeuf-sur-Seine, located in Eure in Normandy, is a charming hamlet which exudes tranquility. Nestled in the meanders of the Seine, its landscape is marked by an alternation of vast green expanses, parks and typically Norman houses. The...