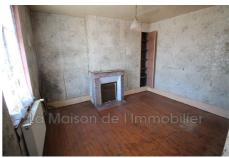

## Village house 1691 Criquebeuf-sur-Seine

Discover this charming village house with a living area of 81 m², located in the "Village" district of Criquebeuf-sur-Seine. This house, built on 2 levels, faces east, offering pleasant light throughout the day. The house requiring renovation and refreshment work includes a kitchen to be fitted out, 3 bedrooms, 1 shower room and 2 cellars. The heating and hot water system is gas. Built around 1900, it will seduce you with its potential and its character. Its land of 113 m² is an additional advantage. The house is terraced on two sides and the sanitation is connected to the mains sewer. Services: fireplace out of service and partial wooden double glazing. An interesting investment to exploit. The Village of Criquebeuf-sur-Seine, located in Eure in Normandy, is a charming hamlet which exudes tranquility. Nestled in the meanders of the Seine, its landscape is marked by an alternation of vast green expanses, parks and typically Norman houses. The...