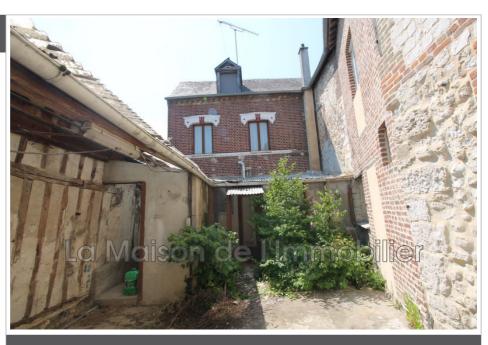

## Village house 1691 Criquebeuf-sur-Seine

Discover this charming village house with a living area of 81 m², located in the "Village" district of Criquebeuf-sur-Seine. This house, built on 2 levels, faces east, offering pleasant light throughout the day. The house requiring renovation and refreshment work includes a kitchen to be fitted out, 3 bedrooms, 1 shower room and 2 cellars. The heating and hot water system is gas. Built around 1900, it will seduce you with its potential and its character. Its land of 113 m² is an additional advantage. The house is terraced on two sides and the sanitation is connected to the mains sewer. Services: fireplace out of service and partial wooden double glazing. An interesting investment to exploit. The Village of Criquebeuf-sur-Seine, located in Eure in Normandy, is a charming hamlet which exudes tranquility. Nestled in the meanders of the Seine, its landscape is marked by an alternation of vast green expanses, parks and typically Norman houses. The...

Inner condition : to renovate
External condition : a refresh

Couverture: Slates and small terracotta

tiles

Features:

HS chimney, Partial wooden double glazing

3 bedroom 1 show er

2 cellars