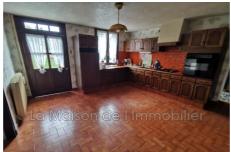

## House 1708 Les Authieux-sur-le-Port-Saint-Ouen

Property on approximately 1550m2 of enclosed land including old house with kitchen, laundry room, bathroom/wc, living room on the ground floor. 1st Floor: 2 bedrooms. 2nd Floor: useful attic room of 42m2 (to be converted into a bedroom) Outbuildings with a total floor area of approximately 126m2. The ++++ - Potential for expanding the home by converting the outbuilding attached to it. -Project for dividing up a building plot of approximately 690m2. (PROJECT in Agency) - Main facade and garden facing south. "Information on the risks to which this property is exposed is available on the Géorisks website http://www.georisks.gouv.fr".