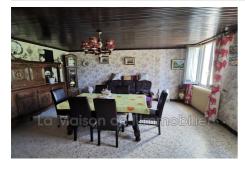

## House 1708 Les Authieux-sur-le-Port-Saint-Ouen

Property on approximately 1550m2 of enclosed land including old house with kitchen, laundry room, bathroom/wc, living room on the ground floor. 1st Floor: 2 bedrooms. 2nd Floor: useful attic room of 42m2 (to be converted into a bedroom) Outbuildings with a total floor area of approximately 126m2. The ++++ - Potential for expanding the home by converting the outbuilding attached to it. -Project for dividing up a building plot of approximately 690m2. (PROJECT in Agency) - Main facade and garden facing south. "Information on the risks to which this property is exposed is available on the Géorisks website http://www.georisks.gouv.fr".