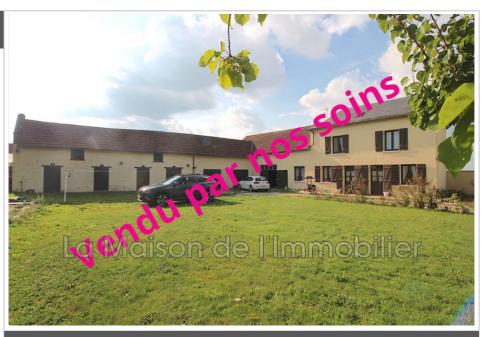

## House 1708 Les Authieux-sur-le-Port-Saint-Ouen

Property on approximately 1550m2 of enclosed land including old house with kitchen, laundry room, bathroom/wc, living room on the ground floor. 1st Floor: 2 bedrooms. 2nd Floor: useful attic room of 42m2 (to be converted into a bedroom) Outbuildings with a total floor area of approximately 126m2. The ++++ - Potential for expanding the home by converting the outbuilding attached to it. -Project for dividing up a building plot of approximately 690m2. (PROJECT in Agency) - Main facade and garden facing south. "Information on the risks to which this property is exposed is available on the Géorisks website http://www.georisks.gouv.fr".