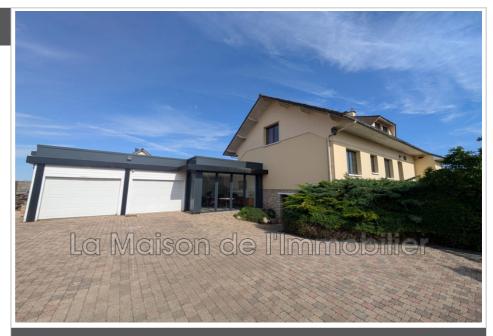

## House 1908 Criquebeuf-sur-Seine

Traditional house of approximately 167m2 habitable space with a recent extension used as an office (an additional 30m2); comprising: On the ground floor: an entrance hall, a fitted kitchen, living/dining room with open fireplace, an office, 2 bedrooms, a bathroom and a toilet. On the 1st floor: 3 bedrooms, one with access to a 14m2 terrace, and a shower room with toilet. Full basement with garage for one vehicle, wine cellar, "wellness" area with jacuzzi / sauna / shower, 2 fitted rooms. Double garage. The +++ - Single-story habitable dwelling with 2 bedrooms and bathroom. - Recent extension for use as an "Office" of 30 m2 with toilet; ideal for liberal profession. (Access to the office from the house by an external elevator). - Independent cart shed of 19 m2. - Living room/lounge of 47 m2 facing south. "Information on the risks to which this property is exposed is available on the Géorisques website...