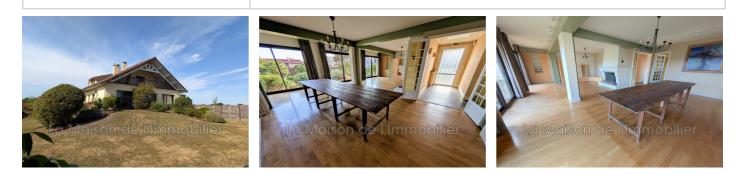

## House 1908 Criquebeuf-sur-Seine

Traditional house of approximately 167m2 habitable space with a recent extension used as an office (an additional 30m2); comprising: On the ground floor: an entrance hall, a fitted kitchen, living/dining room with open fireplace, an office, 2 bedrooms, a bathroom and a toilet. On the 1st floor: 3 bedrooms, one with access to a 14m2 terrace, and a shower room with toilet. Full basement with garage for one vehicle, wine cellar, "wellness" area with jacuzzi / sauna / shower, 2 fitted rooms. Double garage. The +++ - Single-story habitable dwelling with 2 bedrooms and bathroom. - Recent extension for use as an "Office" of 30 m2 with toilet; ideal for liberal profession. (Access to the office from the house by an external elevator). - Independent cart shed of 19 m2. - Living room/lounge of 47 m2 facing south. "Information on the risks to which this property is exposed is available on the Géorisques website...