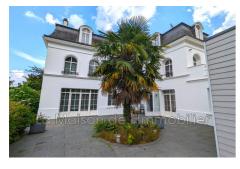

## Mansion 1693 Elbeuf

20 minutes from ROUEN (76000), 40 minutes from Evreux. QUIET location on the heights of the town of Elbeuf for this Beautiful PROPERTY presenting a "successful" mix of a charming old house with a Contemporary extension; broken down into a large entrance, toilet, games room, fitted/equipped kitchen open to living room/lounge, pantry, laundry on the ground floor. 1st Floor: dressing room wc, bathroom + shower (with terrace access), 2 bedrooms. 2nd Floor: bathroom with toilet, 3 bedrooms. Underground cellar of 20m2. Workshop of 46m2 + shelter (with barbecue) of 31m2. The ++++ - Garage of approx. 160m2. for 8 cars (with 4 garage doors, 3 of which are very wide). - Beautiful services/equipment for all. - Living room (kitchen/living room/lounge of 96m2) with a pocket bay with an opening of 6 meters giving access to a squared terrace. - Open view. "Information on the risks to which this property is exposed is available on the Géorisks website...