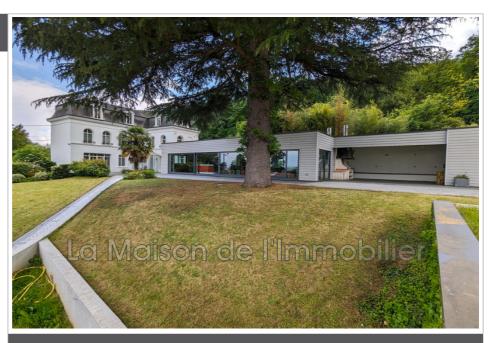

## Mansion 1693 Elbeuf

20 minutes from ROUEN (76000), 40 minutes from Evreux. QUIET location on the heights of the town of Elbeuf for this Beautiful PROPERTY presenting a "successful" mix of a charming old house with a Contemporary extension; broken down into a large entrance, toilet, games room, fitted/equipped kitchen open to living room/lounge, pantry, laundry on the ground floor. 1st Floor: dressing room wc, bathroom + shower (with terrace access), 2 bedrooms. 2nd Floor: bathroom with toilet, 3 bedrooms. Underground cellar of 20m2. Workshop of 46m2 + shelter (with barbecue) of 31m2. The ++++ - Garage of approx. 160m2. for 8 cars (with 4 garage doors, 3 of which are very wide). - Beautiful services/equipment for all. - Living room (kitchen/living room/lounge of 96m2) with a pocket bay with an opening of 6 meters giving access to a squared terrace. - Open view. "Information on the risks to which this property is exposed is available on the Géorisks website...