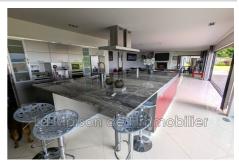

## Mansion 1693 Elbeuf

20 minutes from ROUEN (76000), 40 minutes from Evreux. QUIET location on the heights of the town of Elbeuf for this Beautiful PROPERTY presenting a "successful" mix of a charming old house with a Contemporary extension; broken down into a large entrance, toilet, games room, fitted/equipped kitchen open to living room/lounge, pantry, laundry on the ground floor. 1st Floor: dressing room wc, bathroom + shower (with terrace access), 2 bedrooms. 2nd Floor: bathroom with toilet, 3 bedrooms. Underground cellar of 20m2. Workshop of 46m2 + shelter (with barbecue) of 31m2. The ++++ - Garage of approx. 160m2. for 8 cars (with 4 garage doors, 3 of which are very wide). - Beautiful services/equipment for all. - Living room (kitchen/living room/lounge of 96m2) with a pocket bay with an opening of 6 meters giving access to a squared terrace. - Open view. "Information on the risks to which this property is exposed is available on the Géorisks website...